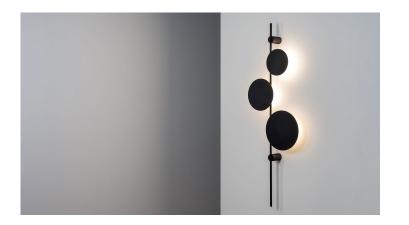

## Series Ambiente K

WALL MOUNTED

The Ambiente K light fitting was created in cooperation between Chors and designer Piotr Kalinowski. Undoubtedly, it attracts attention from the first glance, being a beautiful piece of decoration for the interior. It can easily replace a painting or sculpture, while giving delicate, pleasant, and very-moody, light. TO DOWNLOAD :

<u>3D Ambiente K</u> Declaration of Conformity Ambiente K

Supplementary accent lighting. Ideally complements bedrooms, living rooms or corridors both at home and in the office, club, gallery or hotel.