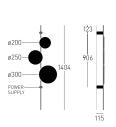

## **Ambiente A K W TRIAC**

BLACK INDEX 28.2101.A96.002 SOURCE LIGHT LED 18 W ENERGY CLASS A++ FLUX 1807 LM ANGLE ≥90° COLOR LIGHT 2700 K CRI≥ 95 WEIGHT 3,00 kg DIMMING RC TRIAC IP IP20 POWER SUPPLY 230 V 50 Hz