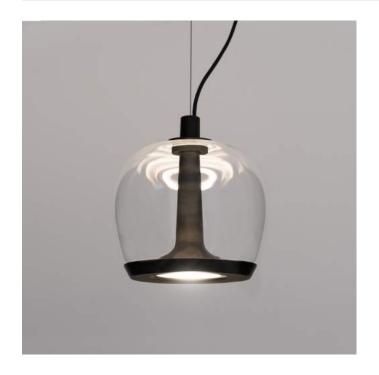

## **Aurelia Bold S 22**

Patrick Jouin, 2021

Collection of hand-blown glass pendants in transparent or smoke grey combined with a metal structure in hand finished vintage brass, matte gunmetal or glossy warm white. Two shapes/dimensions and six color combinations with matching canopy. Two integrated LED light sources (direct and indirect) with the ability to turn on/off/dim independently. Both LEDs are available in 2700K or 3000K and are user replaceable. Smart disassembly system to remove the glass diffuser for quick and easy cleaning.