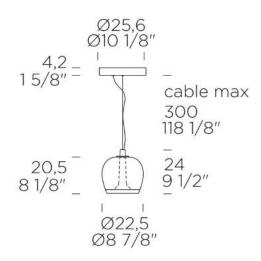

CE (II)

pirece DIRECT LIGHT: LED 1 x 11,6W 1531 lm 3000K CRI?90 + INDIRECT LIGHT: LED 1 x 7,2W 784 lm 3000K CRI?90 (dimmable: Push-dim; 0/1-10V. On request: phase cut dimmer and DALI). A++/A materials glass, metal 4kg - 0.130m3