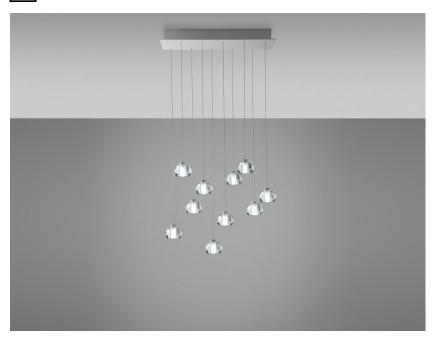

# :Fabbian

## **MULTISPOT**

# F32A2800

Marc Sadler / Nanne de Ru / Flynn Talbot







Pendant lamp with transparent crystal glass diffusers. White painted metal canopy.



#### **Dimensions**



Voltage

220-240V

Dimmable LED

PUSH 1..10V DALI

### Light source and alternative bulbs

LED 10x2W-140° WHITE 3000K 1900lm Cri >80

Energetic class A++



### Included accessories

LED

Dimmable electronic driver

Weight

Net: 9.33 kg Gross: 9.92 kg Packaging

Volume: 0.065 m<sup>3</sup> Number of boxes: 1

# Specs



IP40 IP55

### Material

Crystal - Metal

### Available diffuser colours

Transparent

#### Available structure colours

Anodized

### In the same family