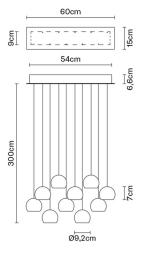

# :Fabbian

## **MULTISPOT**

# F32A2800

Marc Sadler / Nanne de Ru / Flynn Talbot







Pendant lamp with transparent crystal glass diffusers. White painted metal canopy.



#### **Dimensions**



Voltage

220-240V

Dimmable LED

PUSH 1..10V DALI

### Light source and alternative bulbs

LED 10x2W-140° WHITE 3000K 1900lm Cri >80

Energetic class A++



### Included accessories

LED

Dimmable electronic driver

Weight

Net: 9.33 kg Gross: 9.92 kg Packaging

Volume: 0.065 m<sup>3</sup> Number of boxes: 1

# Specs



IP40 IP55

### Material

Crystal - Metal

### Available diffuser colours

Transparent

#### Available structure colours

Anodized

### In the same family