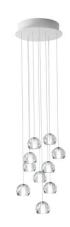

# : Fabbian

### **MULTISPOT**

### F32A2300

Marc Sadler / Nanne de Ru / Flynn Talbot





#### Description

Pendant lamp with transparent crystal glass diffusers. White painted metal canopy.

Voltage 220-240V

**Dimmable LED** PUSH 1..10V DALI

### Light source and alternative bulbs

LED 10x2W-140° WHITE 3000K 1900lm Cri >80

Energetic class A++



### Included accessories

LED

Dimmable electronic driver

Weight Net: 8.93 kg **Packaging** Volume: 0.056 m<sup>3</sup>

Number of boxes: 1

## Gross: 9.58 kg

**Specs** 

**IP**40

**IP**55



### **Dimensions**



### Material

Crystal - Metal

### Available diffuser colours

Transparent

#### Available structure colours

Anodized

### In the same family