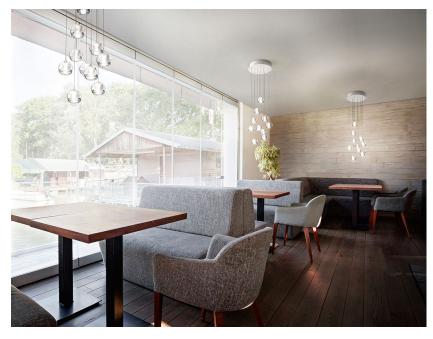

#### Description

Pendant lamp with transparent crystal glass diffusers. White painted metal canopy.

Voltage 220-240V

**Dimmable LED** PUSH 1..10V DALI

### Light source and alternative bulbs

LED 10x2W-140° WHITE 3000K 1900lm Cri >80

Energetic class A++