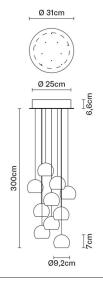

# : Fabbian

### **MULTISPOT**

### F32A2300

Marc Sadler / Nanne de Ru / Flynn Talbot





#### Description

Pendant lamp with transparent crystal glass diffusers. White painted metal canopy.

Voltage 220-240V

**Dimmable LED** PUSH 1..10V DALI

### Light source and alternative bulbs

LED 10x2W-140° WHITE 3000K 1900lm Cri >80

Energetic class A++



### Included accessories

LED

Dimmable electronic driver

Weight Net: 8.93 kg **Packaging** Volume: 0.056 m<sup>3</sup>

Number of boxes: 1

## Gross: 9.58 kg

**Specs** 

**IP**40

**IP**55



### **Dimensions**



### Material

Crystal - Metal

### Available diffuser colours

Transparent

#### Available structure colours

Anodized

### In the same family