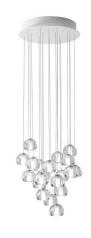

# :Fabbian

## **MULTISPOT**

## F32A2400

Marc Sadler / Nanne de Ru / Flynn Talbot





#### Description

Pendant lamp with transparent crystal glass diffusers. White painted metal canopy.

Voltage 220-240V **Dimmable LED**PUSH 1..10V DALI

#### Light source and alternative bulbs

LED 20x2W-140° WHITE 3000K 3800lm Cri >80

Energetic class A++



## Included accessories

LED

Dimmable electronic driver

Weight

Net: 17.2 kg Gross: 18.13 kg

## **Packaging**

Volume: 0.112 m<sup>3</sup> Number of boxes: 1

## Specs

EAC

IP40 IP55



### **Dimensions**



### Material

Crystal - Metal

#### Available diffuser colours

Transparent

#### Available structure colours

Anodized

#### In the same family