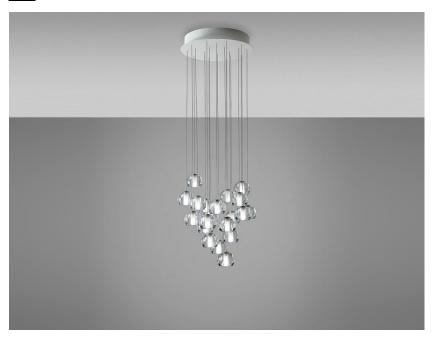

#### Description

Pendant lamp with transparent crystal glass diffusers. White painted metal canopy.

Voltage 220-240V **Dimmable LED**PUSH 1..10V DALI

### Material

Crystal - Metal

#### Available diffuser colours

Transparent

#### Available structure colours

Anodized