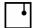

#### Description

Pendant lamp with transparent crystal glass diffusers. White painted metal canopy.

Voltage 220-240V **Dimmable LED**PUSH 1..10V DALI

### Material

Crystal - Metal

#### Available diffuser colours

Transparent

#### Available structure colours

Anodized