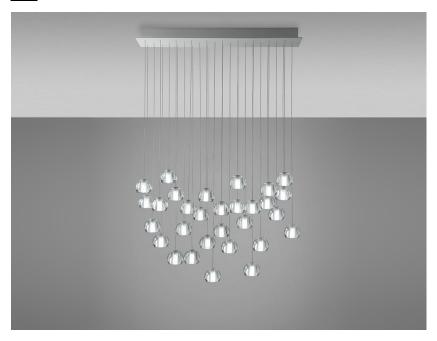

## F32A3000

Marc Sadler / Nanne de Ru / Flynn Talbot

Pendant lamp with transparent crystal glass diffusers. White painted metal canopy.