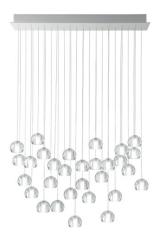

# :Fabbian

## **MULTISPOT**

## F32A3000

Marc Sadler / Nanne de Ru / Flynn Talbot







Pendant lamp with transparent crystal glass diffusers. White painted metal canopy.



#### **Dimensions**



Voltage

220-240V

Dimmable LED

PUSH 1..10V DALI

## Light source and alternative bulbs

LED 30x2W-140° WHITE 3000K 5700lm Cri >80

Energetic class A++



### Included accessories

LED

Dimmable electronic driver

Weight

Net: 26.66 kg Gross: 27.67 kg

## **Packaging**

Volume: 0.139 m<sup>3</sup> Number of boxes: 1

## Specs



IP40 IP55

## Material

Crystal - Metal

## Available diffuser colours

Transparent

#### Available structure colours

Anodized

### In the same family