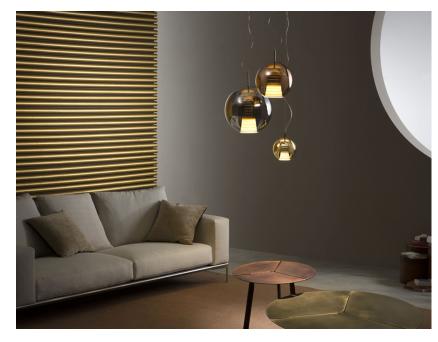

# BELUGA ROYAL

## Marc Sadler

•

**Description** Pendant lamp with gold metallized glass diffuser and black nickel metal structure.