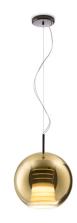

## Marc Sadler

•

**Description** Pendant lamp with gold metallized glass diffuser and black nickel metal structure.

### Dimensions

Material

Glass - Metal

Gold

Titanium

1

Bronze

Black chrome

Available diffuser colours

Available structure colours

**Voltage** 220-240V

Dimmable LED TRIAC