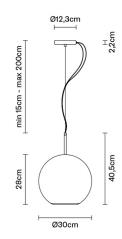

### Dimensions

Material

Glass - Metal

Gold

Titanium

1

Bronze

Black chrome