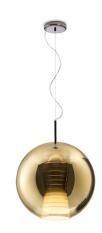

# :Fabbian

# **BELUGA ROYAL**

# D57A5512

Marc Sadler





#### Description

Pendant lamp with gold metallized glass diffuser and black nickel metal structure.



#### **Dimensions**



## Voltage

220-240V

#### Dimmable LED

TRIAC

#### Light source and alternative bulbs

LED 1x17W-120° WHITE 3000K 1850lm Cri >80

Energetic class A++





#### Included accessories

LED Off-center cable fastener

Weight Net: 3.87 kg Gross: 5.27 kg

## **Packaging**

Volume: 0.122 m<sup>3</sup> Number of boxes: 1

### Specs



**IP**40

#### Material

Glass - Metal

#### Available diffuser colours

Gold

Titanium

Bronze

#### Available structure colours

Black chrome