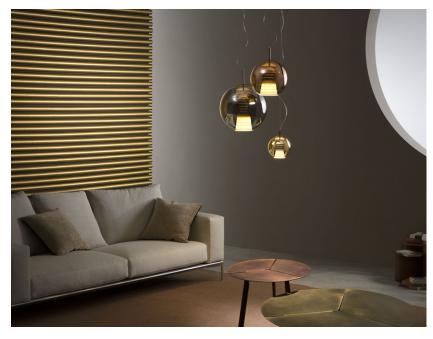

#### Description

Pendant lamp with gold metallized glass diffuser and black nickel metal structure.

#### Available diffuser colours

Gold

Titanium

Bronze