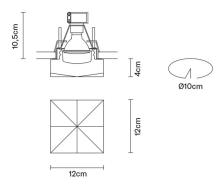

### Dimensions

**Voltage** 220-240V

Socket 1xGU10

#### Not included accessories Bulb

Weight Lamp Net: 1.15 kg **Packaging** Gross weight: 1.27 kg Volume: 0.008 m<sup>3</sup> Number of boxes: 1

IP20 IP44