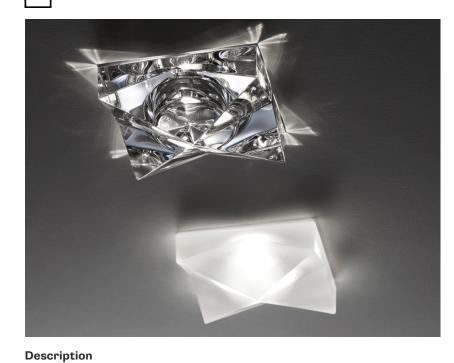

# FARETTI

D27F2801

Pamio Design / Luca Scacchetti

# Light source and alternative bulbs cod. A11105C01

Downlight with satin crystal diffuser.

GU10 1x7W - LED Max Watt. 50W

#### Material Crystal glass