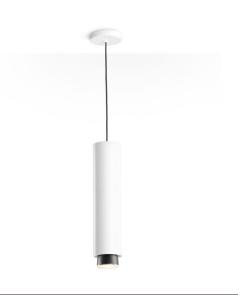

#### Description

LED 1x20W-34°

2700K 1700lm Cri 90+

Pendant lamp with white painted aluminium structure and black painted aluminium detail.

Available diffuser colours