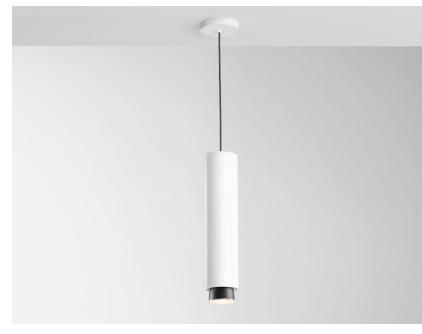

#### Description

LED 1x20W-34°

2700K 1700lm Cri 90+

Pendant lamp with white painted aluminium structure and black painted aluminium detail.

Available diffuser colours