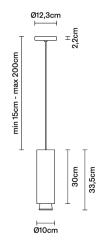

# :Fabbian

## CLAQUE F43A0601

### Marc Sadler

ł





#### Dimensions



#### Description

LED 1x20W-34°

2700K 1700lm Cri 90+

Pendant lamp with white painted aluminium structure and black painted aluminium detail.



Available diffuser colours

#### Available structure colours

White

Other colours available

#### In the same family



Included accessories

Weight Lamp Net: 1.82 kg

**Packaging** Gross weight: 2.23 kg Volume: 0.017 m<sup>3</sup> Number of boxes: 1

#### Specs

IP40

Fabbian s.r.l. | via Santa Brigida 50, 31023 Castelminio di Resana (TV) Italy | tel. +39 0423 4848 | fax +39 0423 484395 | www.fabbian.com | info@fabbian.com

Pictures, descriptions, dimensions and technical data have to be considered as purely indicative. While maintaining the basic characteristics of the product, the manufacturer reserves the right to make modifications at any