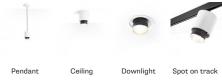

#### Description

Ceiling lamp with white painted aluminium structure and black painted aluminium detail. Light fitting adjustable 360 degrees.

| Vo  | ltage |
|-----|-------|
| 220 | -240\ |

Dimmable LED