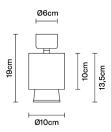

# :Fabbian

# **CLAQUE**

## F43E0801

Marc Sadler







#### **Dimensions**



#### Description

Ceiling lamp with white painted aluminium structure and black painted aluminium detail. Light fitting adjustable 360 degrees.

| Vo  | ltage |
|-----|-------|
| 220 | -240\ |

Dimmable LED

TRIAC

#### Light source and alternative bulbs

LED 1x20W-34° 2700K 1700lm Cri 90+

#### Material

Aluminium

#### Available diffuser colours

Black

#### Available structure colours

White

Other colours available

#### Included accessories

LED

### Weight Lamp

Net: 0.93 kg

### **Packaging**

Gross weight: 1.02 kg Volume: 0.007 m³ Number of boxes: 1

# In the same family



### Specs

IP40