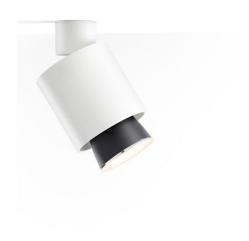

#### Description

Ceiling lamp with white painted aluminium structure and black painted aluminium detail. Light fitting adjustable 360 degrees.

| Vo  | ltage |
|-----|-------|
| 220 | -240\ |

Dimmable LED

#### Available structure colours

White

Other colours available