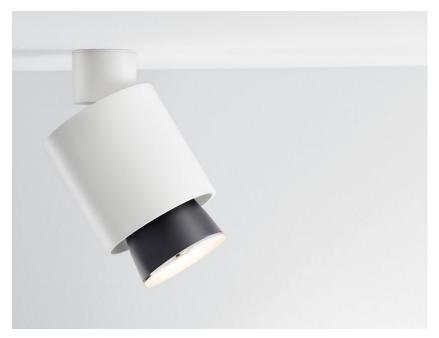

#### Description

Ceiling lamp with white painted aluminium structure and black painted aluminium detail. Light fitting adjustable 360 degrees.

| Vo  | ltage |
|-----|-------|
| 220 | -240\ |

Dimmable LED

#### Available structure colours

White

Other colours available