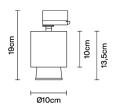

## :Fabbian

## CLAQUE F43J0276

Marc Sadler

•





Dimensions



## Description

Track light with bronze anodized aluminium structure and black painted aluminium detail. Light fitting adjustable 360 degrees.

| <b>Voltage</b><br>220-240V               | Dimmable LED<br>TRIAC                                                                           | <b>Material</b><br>Alluminio      |         |         |           |
|------------------------------------------|-------------------------------------------------------------------------------------------------|-----------------------------------|---------|---------|-----------|
| Light source and alternative bulbs       |                                                                                                 | Available diffuser colours        |         |         |           |
| LED 1x20W-34°<br>27