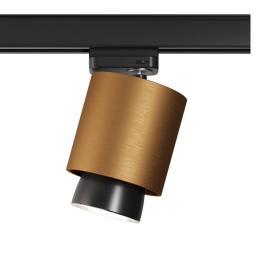

## Description

Track light with bronze anodized aluminium structure and black painted aluminium detail. Light fitting adjustable 360 degrees.

| <b>Voltage</b><br>220-240V               | Dimmable LED<br>TRIAC                                                                           | <b>Material</b><br>Alluminio      |         |         |           |
|------------------------------------------|-------------------------------------------------------------------------------------------------|-----------------------------------|---------|---------|-----------|
| Light source and alternative bulbs       |                                                                                                 | Available diffuser colours        |         |         |           |
| LED 1x20W-34°<br>2700K<br>1700lm Cri 90+ |                                                                                                 | Black                             |         |         |           |
|                                          |                                                                                                 | Available structure colours       |         |         |           |
|                                          |                                                                                                 | Bronze<br>Other colours available |         |         |           |
| Included accessories<br>LED              | Not included accessories<br>Binario                                                             | In the same family                |         |         |           |
|                                          |                                                                                                 |                                   | 1       |         | -         |
| Weight Lamp<br>Net: 0.84 kg              | <b>Packaging</b><br>Gross weight: 0.95 kg<br>Volume: 0.007 m <sup>3</sup><br>Number of boxes: 1 | Pendant                           | Ceiling | Ceiling | Downlight |
| Specs                                    |                                                                                                 |                                   |         |         |           |
| IP40                                     |                                                                                                 |                                   |         |         |           |