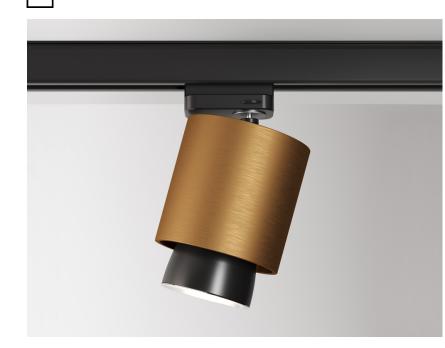

## Description

Track light with bronze anodized aluminium structure and black painted aluminium detail. Light fitting adjustable 360 degrees.

| <b>Voltage</b><br>220-240V               | Dimmable LED<br>TRIAC                                                                           | <b>Material</b><br>Alluminio      |         |         |           |
|------------------------------------------|-------------------------------------------------------------------------------------------------|-----------------------------------|---------|---------|-----------|
| Light source and alternative bulbs       |                                                                                                 | Available diffuser colours        |         |         |           |
| LED 1x20W-34°<br>2700K<br>1700lm Cri 90+ |                                                                                                 | Black                             |         |         |           |
|                                          |                                                                                                 | Available structure colours       |         |         |           |
|                                          |                                                                                                 | Bronze<br>Other colours available |         |         |           |
| Included accessories<br>LED              | Not included accessories<br>Binario                                                             | In the same family                |         |         |           |
|                                          |                                                                                                 |                                   | 1       |         | -         |
| Weight Lamp<br>Net: 0.84 kg              | <b>Packaging</b><br>Gross weight: 0.95 kg<br>Volume: 0.007 m <sup>3</sup><br>Number of boxes: 1 | Pendant                           | Ceiling | Ceiling | Downlight |
| Specs                                    |                                                                                                 |                                   |         |         |           |
| IP40                                     |                                                                                                 |                                   |         |         |           |