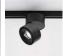

# **CLIPPO**

technical details

description

## LED-wall and ceiling luminaire,

with dim to warm LED 13 W, CRI>90, with high-quality aluminium reflector and built-in driver 230 V, leading edge/trailing edge dimmable, housing made of aluminium, adjustable (350°/90°), anti glare ring optionally gold, black or white

1x13W LED 33° / dim to warm / 1910K-3000K / CRI>90 / 120-1100lm\*

Optionally with DALI driver Optionally with 3-phase universal adapter