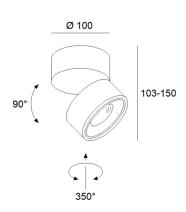

## LED-wall and ceiling luminaire,

with dim to warm LED 13 W, CRI>90, with high-quality aluminium reflector and built-in driver 230 V, leading edge/trailing edge dimmable, housing made of aluminium, adjustable (350°/90°), anti glare ring optionally gold, black or white

1x13W LED 33° / dim to warm / 1910K-3000K / CRI>90 / 120-1100lm\*

Optionally with DALI driver Optionally with 3-phase universal adapter