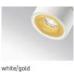

# **CLIPPO**

technical details

description



## LED-wall and ceiling luminaire,

with dim to warm LED 13 W, CRI>90, with high-quality aluminium reflector and built-in driver 230 V, leading edge/trailing edge dimmable, housing made of aluminium, adjustable (350°/90°), anti glare ring optionally gold, black or white

1x13W LED 33° / dim to warm / 1910K-3000K / CRI>90 / 120-1100lm\*

Optionally with DALI driver Optionally with 3-phase universal adapter

### Colours:









#### Accessories:

Honey comb louver / 24° Reflector / 50° Reflector





\*Lumen data are nominal value

## **Egger Licht GmbH**

www.eggerlicht.com