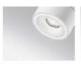

## LED-wall and ceiling luminaire,

with dim to warm LED 13 W, CRI>90, with high-quality aluminium reflector and built-in driver 230 V, leading edge/trailing edge dimmable, housing made of aluminium, adjustable (350°/90°), anti glare ring optionally gold, black or white

1x13W LED 33° / dim to warm / 1910K-3000K / CRI>90 / 120-1100lm\*

Optionally with DALI driver Optionally with 3-phase universal adapter