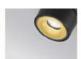

## LED-wall and ceiling luminaire,

with dim to warm LED 13 W, CRI>90, with high-quality aluminium reflector and built-in driver 230 V, leading edge/trailing edge dimmable, housing made of aluminium, adjustable (350°/90°), anti glare ring optionally gold, black or white

1x13W LED 33° / dim to warm / 1910K-3000K / CRI>90 / 120-1100lm\*

Optionally with DALI driver Optionally with 3-phase universal adapter