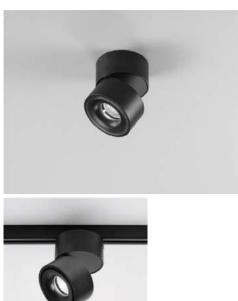

## LED-wall and ceiling luminaire,

with dim to warm LED 13 W, CRI>90, with high-quality aluminium reflector and built-in driver 230 V, leading edge/trailing edge dimmable, housing made of aluminium, adjustable (350°/90°), anti glare ring optionally gold, black or white

### Colours: