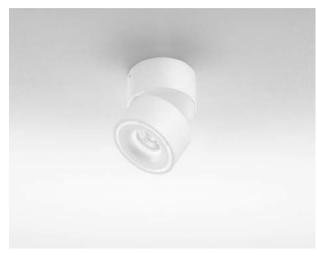

## LED-wall and ceiling luminaire,

with dim to warm LED 13 W, CRI>90, with high-quality aluminium reflector and built-in driver 230 V, leading edge/trailing edge dimmable, housing made of aluminium, adjustable (350°/90°), anti glare ring optionally gold, black or white

1x13W LED 33° / dim to warm / 1910K-3000K / CRI>90 / 120-1100lm\*

Optionally with DALI driver Optionally with 3-phase universal adapter