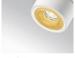

## LED-ceiling recessed luminaire,

with dim to warm LED 13 W, CRI>90, with high-quality aluminium reflector, housing made of aluminium, adjustable (350°/90°), anti glare ring optionally gold, black or white, please order driver separately

## Accessories:

Honey comb louver / 24° Reflector / 50° Reflector

Cut-out Dimensions: Ø 90mm Recessed Depth (H) min.: 45mm

\*Lumen data are nominal value

black/black

Ø90 Colours:

black/gold

te/white

white/gold