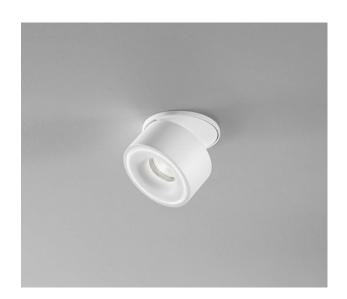

## **CLIPPO EP**

technical details

description

## LED-ceiling recessed luminaire,

with dim to warm LED 13 W, CRI>90, with high-quality aluminium reflector, housing made of aluminium, adjustable (350°/90°), anti glare ring optionally gold, black or white, please order driver separately