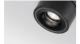

## LED-ceiling recessed luminaire,

with dim to warm LED 13 W, CRI>90, with high-quality aluminium reflector, housing made of aluminium, adjustable (350°/90°), anti glare ring optionally gold, black or white, please order driver separately

## Accessories:

Honey comb louver / 24° Reflector / 50° Reflector

Cut-out Dimensions: Ø 90mm Recessed Depth (H) min.: 45mm

\*Lumen data are nominal value

black/black

Ø90 Colours:

black/gold

te/white