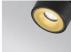

## LED-ceiling recessed luminaire,

with dim to warm LED 13 W, CRI>90, with high-quality aluminium reflector, housing made of aluminium, adjustable (350°/90°), anti glare ring optionally gold, black or white, please order driver separately

## Accessories:

Honey comb louver / 24° Reflector / 50° Reflector

Cut-out Dimensions: Ø 90mm Recessed Depth (H) min.: 45mm

\*Lumen data are nominal value

black/black

Ø90 Colours:

black/gold

te/white