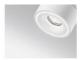

## LED-ceiling recessed luminaire,

with dim to warm LED 13 W, CRI>90, with high-quality aluminium reflector, housing made of aluminium, adjustable (350°/90°), anti glare ring optionally gold, black or white, please order driver separately

## Accessories:

Honey comb louver / 24° Reflector / 50° Reflector

Cut-out Dimensions: Ø 90mm Recessed Depth (H) min.: 45mm

\*Lumen data are nominal value

black/black

Ø90 Colours:

black/gold

te/white