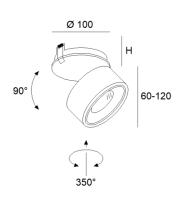

## Accessories:

Honey comb louver / 24° Reflector / 50° Reflector

Cut-out Dimensions: Ø 90mm Recessed Depth (H) min.: 45mm

\*Lumen data are nominal value

black/black

Ø90 Colours:

black/gold

te/white