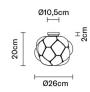

#### Dimensions

**Description** Ceiling lamp with shaded white blown glass diffuser with metal structures in die-cast aluminium.

**Voltage** 220-240V Dimmable LED TRIAC

### Light source and alternative bulbs

LED 1x8.7W-120° WHITE 3000K 800lm Cri >80

Energetic class A++

Included accessories

Weight Net: 1.67 kg Gross: 2.13 kg **Packaging** Volume: 0.027 m<sup>3</sup> Number of boxes: 1