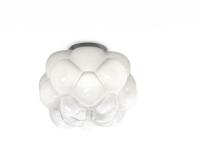

## CLOUDY F21E0171

Mathieu Lehanneur

#### Dimensions

**Description** Ceiling lamp with shaded white blown glass diffuser with metal structures in die-cast aluminium.

**Voltage** 220-240V Dimmable LED TRIAC

Specs

IP40

Material Glass - Metal

Available diffuser colours
Translucent white

Available structure colours
White