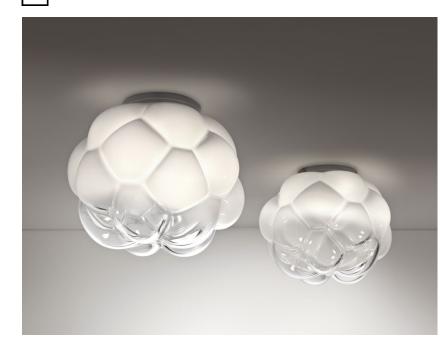

## CLOUDY F21E0171

Mathieu Lehanneur

#### Dimensions

**Description** Ceiling lamp with shaded white blown glass diffuser with metal structures in die-cast aluminium.

**Voltage** 220-240V Dimmable LED TRIAC

Specs

IP40

Material Glass - Metal

Available diffuser colours
Translucent white

Available structure colours
White