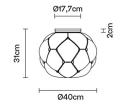

#### Dimensions

**Description** Ceiling lamp with shaded white blown glass diffuser with metal structures in die-cast aluminium.

**Voltage** 220-240V

Dimmable LED TRIAC