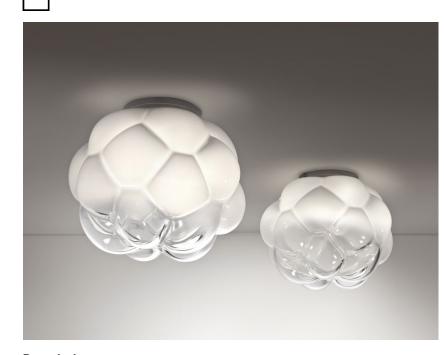

#### Dimensions

**Description** Ceiling lamp with shaded white blown glass diffuser with metal structures in die-cast aluminium.

**Voltage** 220-240V

Dimmable LED TRIAC

Specs

**Material** Glass - Metal

Available diffuser colours

Available structure colours
White