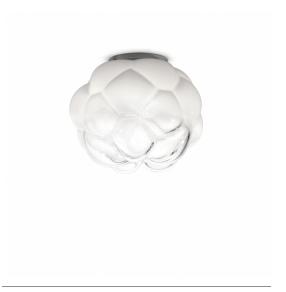

#### Dimensions

**Description** Ceiling lamp with shaded white blown glass diffuser with metal structures in die-cast aluminium.

**Voltage** 220-240V

Dimmable LED TRIAC

Specs

**Material** Glass - Metal

Available diffuser colours

Available structure colours
White