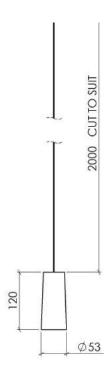

## **Technical specifications**

Core Single Pendant Carrara marble

**Shade material** Fine-grained Carrara marble

**Shade dimensions** Ø 53mm. H 120mm.

Shade weight 400g

Cable Supplied with 2 metre matt white cable (Ø 4.5mm, 2 x 0.82)

Ceiling fixing Conical steel ceiling rose fixing, powder-coated in white (RAL

9003).

Ceiling rose Ø 88mm, H 86mm. All fixings are hidden within the

ceiling rose.

**Other information** IP20 rated. Class 1.