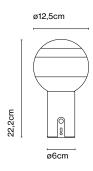

## **Dipping Portable**

Light source: LED SMD 1A 3,5W 2700K CRI90 216lm Luminaire:

in 5 Vdc 1,5A 123lm

#### Structure

Brushed Brass