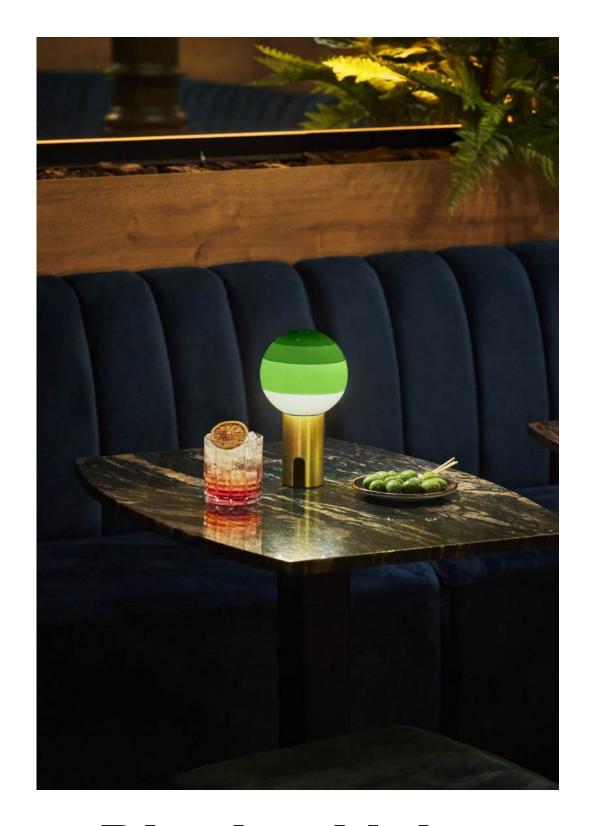

# Shade

White

Blue

Green

Ambar

Pink Burgundy

Chocolate

Cream

## Range

The new portable Dipping Light relies on a battery. It has a switch at the base and features a dimmer to set the light output at one of three intensities. Small but important changes to make it completely mobile.