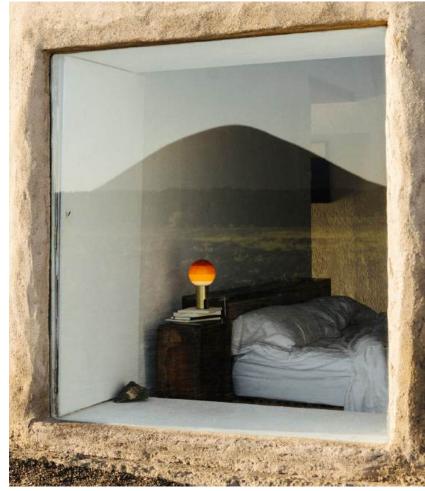

# Shade

White

Blue

Green

Ambar

Pink Burgundy

Chocolate

Cream

## Range

The new portable Dipping Light relies on a battery. It has a switch at the base and features a dimmer to set the light output at one of three intensities. Small but important changes to make it completely mobile.