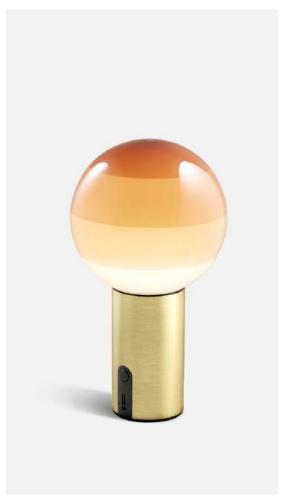

#### Structure

Brushed Brass

# Shade

White

Blue

Green

Ambar

Pink Burgundy

Chocolate

Cream

## Range

The new portable Dipping Light relies on a battery. It has a switch at the base and features a dimmer to set the light output at one of three intensities. Small but important changes to make it completely mobile.