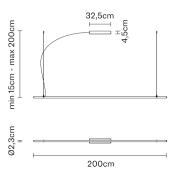

# :Fabbian

# **FREELINE**

# F44A0302

Flynn Talbot





# Description

Pendant lamp with black anodized aluminium structure. Adjustable diffuser for direct or indirect light



#### **Dimensions**



### Voltage

220-240V

## Dimmable LED

PUSH 1..10V

### Light source and alternative bulbs

LED 1x28.8W-120° 3000K 1920lm Cri 80

## Material

Aluminium

### Available structure colours

Black

Bronze

#### Energetic class A++

.........



#### Included accessories

LED

Dimmable electronic driver

# Weight

Net: 1 kg Gross: 0 kg

### **Packaging**

Volume: 0 m<sup>3</sup> Number of boxes:

# Specs

**IP**40



# In the same family