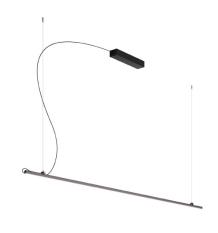

# :Fabbian

# **FREELINE**

# F44A0302

Flynn Talbot





# Description

Pendant lamp with black anodized aluminium structure. Adjustable diffuser for direct or indirect light



#### **Dimensions**



### Voltage

220-240V

## Dimmable LED

PUSH 1..10V

### Light source and alternative bulbs

LED 1x28.8W-120° 3000K 1920lm Cri 80

## Material

Aluminium

### Available structure colours

Black

Bronze

#### Energetic class A++

.........



#### Included accessories

LED

Dimmable electronic driver

# Weight

Net: 1 kg Gross: 0 kg

### **Packaging**

Volume: 0 m<sup>3</sup> Number of boxes:

# Specs

**IP**40



# In the same family