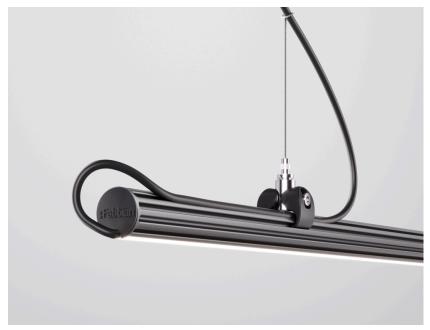

# Description

Pendant lamp with black anodized aluminium structure. Adjustable diffuser for direct or indirect light

### Available structure colours

Black

Bronze