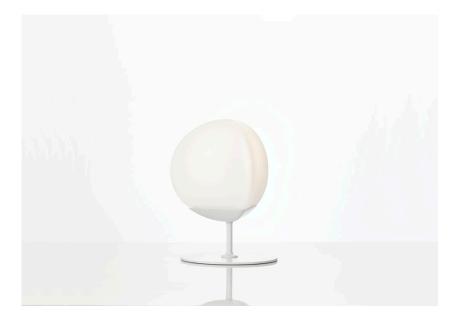

#### Description

Table lamp with diffuser in satin-finish white blown glass and white painted  $\mathsf{Plexiglass}^{\circledast}$  structure.

**Voltage** 220-240V

Dimmable LED Trailing Edge

### Light source and alternative bulbs

LED 1x14W-2700K Cri 90 **Material** Glass - Plexiglass<sup>®</sup>

Available diffuser colours

- White
- Smoked

Included accessories

Weight Lamp Net: 2.7 kg **Packaging** Gross weight: 0 kg Volume: 0 m<sup>3</sup> Number of boxes: