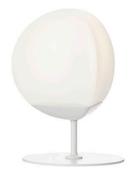

# :Fabbian

## FRUITFULL F51B0201

Giovanni Barbato







#### Dimensions



#### Description

Table lamp with diffuser in satin-finish white blown glass and white painted  $\mathsf{Plexiglass}^{\circledast}$  structure.

**Voltage** 220-240V

Dimmable LED Trailing Edge

### Light source and alternative bulbs

LED 1x14W-2700K Cri 90 **Material** Glass - Plexiglass<sup>®</sup>

Available diffuser colours

- White
- Smoked

Included accessories

Weight Lamp Net: 2.7 kg **Packaging** Gross weight: 0 kg Volume: 0 m<sup>3</sup> Number of boxes:

#### In the same family



Pendant

Specs

EHE IP20

Fabbian s.r.l. | via Santa Brigida 50, 31023 Castelminio di Resana (TV) Italy | tel. +39 0423 4848 | fax +39 0423 484395 | www.fabbian.com | info@fabbian.com

Pictures, descriptions, dimensions and technical data have to be considered as purely indicative.