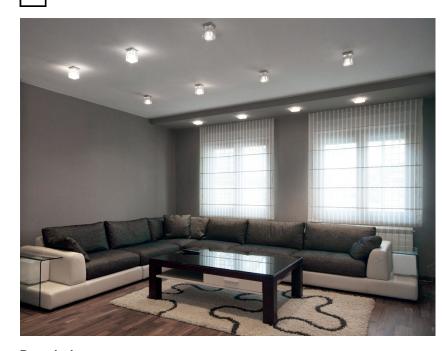

# : Fabbian

# **CUBETTO** D28E0100

Pamio Design







#### Dimensions



Voltage 220-240V

Socket 1xGU10

#### Light source and alternative bulbs cod. A11105C01

GU10 1x7W - LED Max Watt. 50W

Not included accessories Bulb

Weight Lamp Net: 1.27 kg

Packaging Gross weight: 1.34 kg Volume: 0.004 m<sup>3</sup> Number of boxes: 1

Specs

IP20 

## Material

Crystal glass - Metal

#### Available diffuser colours

Transparent

Other colours available

Available structure colours

Chrome

### In the same family



Fabbian s.r.l. | via Santa Brigida 50, 31023 Castelminio di Resana (TV) Italy | tel. +39 0423 4848 | fax +39 0423 484395 | www.fabbian.com | info@fabbian.com Pictures, descrip

s and technical data have to be considered as purely indicative. While maintaining the basic characteristics of the product, the manufacturer reserves the ri