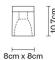

# : Fabbian

# **CUBETTO** D28E0100

Pamio Design







#### Dimensions



Voltage 220-240V

Socket 1xGU10

#### Light source and alternative bulbs cod. A11105C01

GU10 1x7W - LED Max Watt. 50W

Not included accessories Bulb

Weight Lamp Net: 1.27 kg

Packaging Gross weight: 1.34 kg Volume: 0.004 m<sup>3</sup> Number of boxes: 1

Specs

IP20 

## Material

Crystal glass - Metal

#### Available diffuser colours

Transparent

Other colours available

Available structure colours

Chrome

### In the same family



Fabbian s.r.l. | via Santa Brigida 50, 31023 Castelminio di Resana (TV) Italy | tel. +39 0423 4848 | fax +39 0423 484395 | www.fabbian.com | info@fabbian.com Pictures, descrip

s and technical data have to be considered as purely indicative. While maintaining the basic characteristics of the product, the manufacturer reserves the right to make modificatio