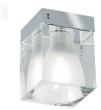

# **CUBETTO** D28E0100

Pamio Design

## Material

Crystal glass - Metal

#### Available diffuser colours

Transparent

Other colours available

Available structure colours

Chrome