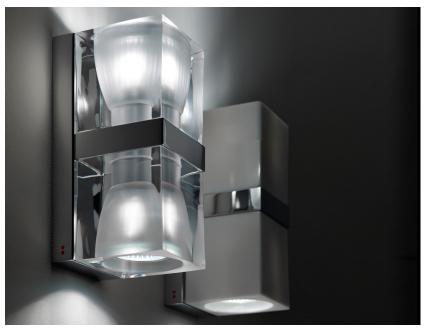

#### Description

Wall lamp with glass diffusers made of crystal, sandblasted inside. Polished chrome-plated metal structure.

Voltage

220-240V

Light source and alternative bulbs

cod. A11102C20

cod. A11105C01

GU10 2x50W HAGS/UB

GU10 2x7,2W

Energetic class D

Energetic class A+

Included accessories

Double switch

Not included accessories

Bulb

Socket

2xGU10

Weight

Net: 2.52 kg Gross: 2.61 kg **Packaging** 

Volume: 0.007 m<sup>3</sup> Number of boxes: 1

Specs