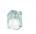

#### Description

Wall lamp with glass diffusers made of crystal, sandblasted inside. Polished chrome-plated metal structure.

Voltage

220-240V

Light source and alternative bulbs

cod. A11102C20

cod. A11105C01