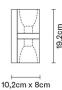

# : Fabbian

### **CUBETTO**

### D28D0100

Pamio Design





#### **Dimensions**



#### Description

Wall lamp with glass diffusers made of crystal, sandblasted inside. Polished chrome-plated metal structure.

Voltage

220-240V

Light source and alternative bulbs

cod. A11102C20

cod. A11105C01

GU10 2x50W HAGS/UB

GU10 2x7,2W

Energetic class D

Energetic class A+







Included accessories

Double switch

Not included accessories

Bulb

Socket

2xGU10

Weight

Net: 2.52 kg Gross: 2.61 kg **Packaging** 

Volume: 0.007 m<sup>3</sup> Number of boxes: 1

Specs











## In the same family

Material

Crystal glass - Metal

Transparent White

Black

Chrome

Available diffuser colours

Available structure colours



Multiple pendant Pendant





Wall

Ceiling

Multiple ceiling Multiple ceiling

Wall/ceiling

Wall/ceiling