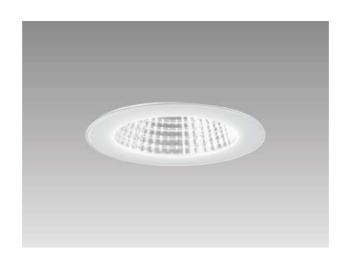

## **IDOWN 13**

| technical details  | description                                                                                                                                                                                                               |
|--------------------|---------------------------------------------------------------------------------------------------------------------------------------------------------------------------------------------------------------------------|
| teeriinear detaiis | description                                                                                                                                                                                                               |
| H   Ø 100          | LED-recessed downlight,  13 W, with high value aluminium reflector and special glass cover, please order driver separately, IP54  Colour finish: white  1x13W LED 30° / 3000K / 1360lm* / 350mA 15° beam angle on request |
|                    | Cut-out Dimensions: Ø 85mm<br>Recessed Depth (H) min.: 110mm                                                                                                                                                              |
| Ø85                | *Lumen data are nominal value                                                                                                                                                                                             |