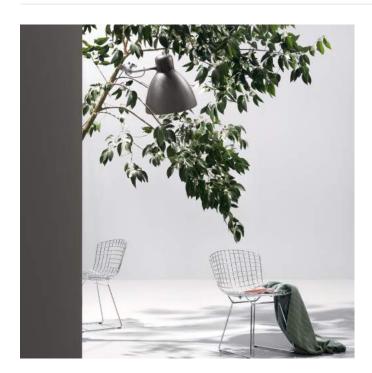

## JJ BIG – Grip Outdoor

Leucos Design Lab, 2021

JJ Family's newest size and typology. Adjustable "Grip lamp" orientable in all directions. The new JJ BIG – Grip allows different applications (table, floor, wall or ceiling) thanks to the included "Super Clamp" (an attachment that allows you to connect the lamp to a wide range of locations with either round and rectilinear profiles) and using design accessories such as "Autopole" (extendable floor-ceiling tension column in anodized aluminum) and the "Grip Mount" (wall/ceiling attachment in polished anodized aluminum). Matte lacquered aluminum diffuser available in white, black, amaranth red, mica blue, sablé grey and rust brown. Interior in white lacquer. Polished anodized aluminum structure. Dimmable LED light source (user replaceable). Wireless CASAMBI® Smart Lighting Control.