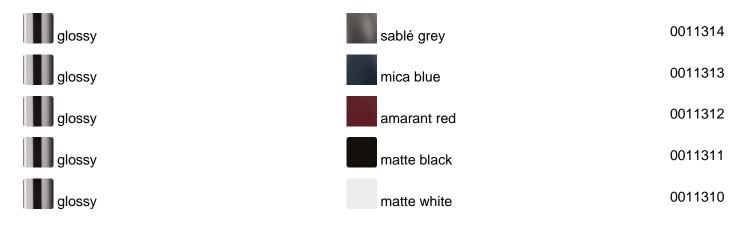

## JJ BIG – Grip Outdoor

Leucos Design Lab, 2021

JJ Family's newest size and typology. Adjustable "Grip lamp" orientable in all directions. The new JJ BIG – Grip allows different applications (table, floor, wall or ceiling) thanks to the included "Super Clamp" (an attachment that allows you to connect the lamp to a wide range of locations with either round and rectilinear profiles) and using design accessories such as "Autopole" (extendable floor-ceiling tension column in anodized aluminum) and the "Grip Mount" (wall/ceiling attachment in polished anodized aluminum). Matte lacquered aluminum diffuser available in white, black, amaranth red, mica blue, sablé grey and rust brown. Interior in white lacquer. Polished anodized aluminum structure. Dimmable LED light source (user replaceable). Wireless CASAMBI® Smart Lighting Control.

code

CE 🗆

rust brown

0011315