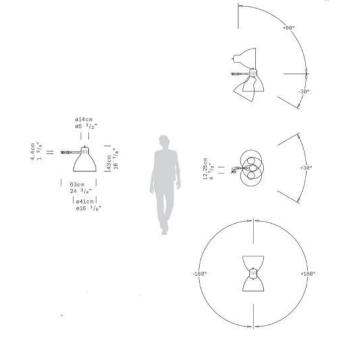

## JJ BIG – Grip Outdoor

Leucos Design Lab, 2021

JJ Family's newest size and typology. Adjustable "Grip lamp" orientable in all directions. The new JJ BIG – Grip allows different applications (table, floor, wall or ceiling) thanks to the included "Super Clamp" (an attachment that allows you to connect the lamp to a wide range of locations with either round and rectilinear profiles) and using design accessories such as "Autopole" (extendable floor-ceiling tension column in anodized aluminum) and the "Grip Mount" (wall/ceiling attachment in polished anodized aluminum). Matte lacquered aluminum diffuser available in white, black, amaranth red, mica blue, sablé grey and rust brown. Interior in white lacquer. Polished anodized aluminum structure. Dimmable LED light source (user replaceable). Wireless CASAMBI® Smart Lighting Control.

 source
 LED 1 x 45W 6691 lm 3000K or 6433 lm 2700K CRI?90 (user replaceable) MacAdam 3 

 step. Wireless Casambi Smart Lighting Control. A+

 materials
 aluminum

 weight-volume
 \_

structure finish

diffuser finish