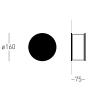

## Luno 160 K W TRIAC

BLACK INDEX 14.2111.D16.002 SOURCE LIGHT LED 12.6 W ENERGY CLASS A++ FLUX 1008 LM ANGLE

>90°

COLOR LIGHT 2700 K CRI≥ 95 WEIGHT 0,70 kg DIMMING RC TRIAC IP IP 44 POWER SUPPLY

230V 50Hz