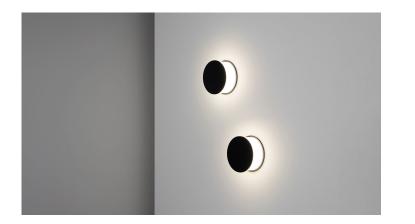

## Series Luno K

WALL MOUNTED

Luno K is a wall-mounted luminaire providing light that is diffused and very pleasing to the eye. It performs well when lighting a mirror or in a hallway, but also as an element of a living room's décor. The high quality LED applied as its light source provides eyepleasing illumination. If placed on the ceiling, it will fill the interior with indirect light while creating an illusion of bigger size.

Complementary lighting. It will work perfectly at establishments such as clubs, galleries, and hotels, but also as lighting for the office and home. <u>3D Luno K</u> Declaration of Conformity Luno K Luno K Manuals