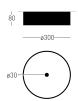

## Maxime 300 ON W TRIAC SOFT

ACK COLOR LIGHT

2700 K CRI≥ 95 WEIGHT

 INDEX
 WEIGHT

 48.1112.A16.002
 2,00 kg

 SOURCE LIGHT
 DIMMIN

SOURCE LIGHT DIMMING LED 20 W RC TRIAC ENERGY CLASS IP

A++ IP20 **FLUX POWER SUPPLY** 1855 LM 230 V 50 Hz