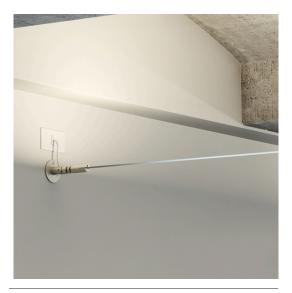

## Description

Wall and ceiling lamp with stainless steel structure. The LED strip can be set up to create direct or indirect light. The strip can be cut to measure.

Voltage 24Vdc Dimmable LED

## Light source and alternative bulbs

LED 1x232W-WHITE 3000K 14400lm Cri >80

Energetic class A++

0 0 0 0 000 0 0 0 00

**Included accessories** LED strip 2 wall attachments 1 power connector 6m metal strip