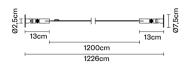

## METRO F49G0335

Technical Design

Dimensions

Material

Stainless steel

Available structure colours

Polished stainless steel

LED

Weight Lamp Net: 2.5 kg **Packaging** Gross weight: 0 kg Volume: 0 m<sup>3</sup> Number of boxes: 1

Specs

Fabbian s.r.l. | via Santa Brigida 50, 31023 Castelminio di Resana (TV) Italy | tel. +39 0423 4848 | fax +39 0423 484395 | www.fabbian.com | info@fabbian.com