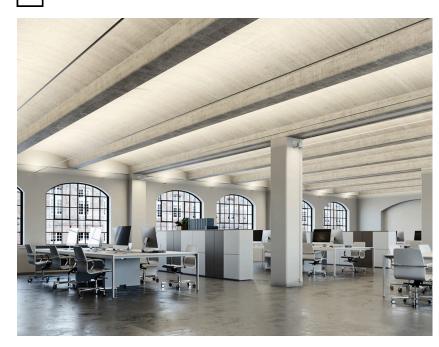

## Description

Wall and ceiling lamp with stainless steel structure. The LED strip can be set up to create direct or indirect light. The strip can be cut to measure.

Voltage 24Vdc Dimmable LED