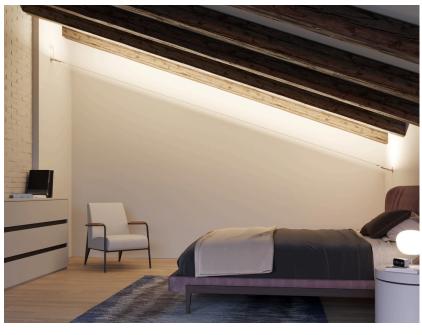

#### Description

Wall and ceiling lamp with stainless steel structure. The LED strip can be set up to create direct or indirect light. The strip can be cut to measure.