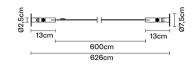

# Included accessories

LED strip 2 wall attachments 1 power connector 6m metal strip

# Weight Lamp

Net: 1.5 kg