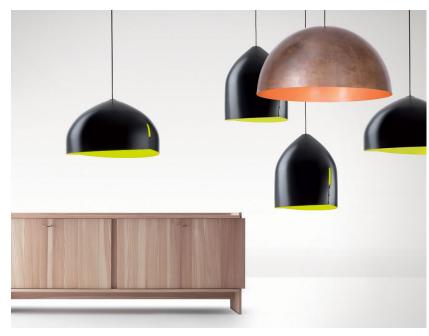

## Description

Pendant lamp with spun metal structure, black paint on the outside and green colour on the inside.

Material Socket Voltage 220-240V 1xE27 Metal Light source and alternative bulbs Available diffuser colours cod. A10208C12 cod. A10231C01 Green / Black E27 1x150W E27 1x22W - LED Max Watt. 150W HSGST Available structure colours Black Not included accessories In the same family Bulb Weight Lamp Packaging Pendant Pendant Net: 3.22 kg Gross weight: 4.81 kg Volume: 0.144 m<sup>3</sup> Number of boxes: 1 Specs EHE IP20