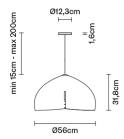

## **:**Fabbian

## ORU F25A0343

Vim & Vigor







Dimensions



## Description

Pendant lamp with spun metal structure, black paint on the outside and green colour on the inside.

Material Socket Voltage 220-240V 1xE27 Metal Light source and alternative bulbs Available diffuser colours cod. A10208C12 cod. A10231C01 Green / Black E27 1x150W E27 1x22W - LED Max Watt. 150W HSGST Available structure colours Black Not included accessories In the same family Bulb Weight Lamp Packaging Pendant Pendant Net: 3.22 kg Gross weight: 4.81 kg Volume: 0.144 m<sup>3</sup> Number of boxes: 1 Specs EHE IP20

Pictures, descriptions, dimensions and technical data have to be considered as purely indicative. While maintaining the basic characteristics of the product, the manufacturer reserves the right to make modifications at any time with the sole aim of improvement