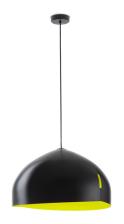

## Description

Pendant lamp with spun metal structure, black paint on the outside and green colour on the inside.

Material Socket Voltage 220-240V 1xE27 Metal Light source and alternative bulbs Available diffuser colours cod. A10208C12 cod. A10231C01 Green / Black E27 1x150W E27 1x22W - LED Max Watt. 150W HSGST Available structure colours Black Not included accessories In the same family Bulb Weight Lamp Packaging Pendant Pendant Net: 3.22 kg Gross weight: 4.81 kg Volume: 0.144 m<sup>3</sup> Number of boxes: 1 Specs EHE IP20