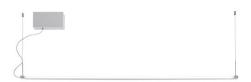

## PIVOT **F39A0101**

Description

Vittorio Massimo

Pendant lamp with white painted aluminium structure. Light fitting adjustable 360 degrees.

Dimensions

Material Voltage 220-240V Aluminium Light source and alternative bulbs Available structure colours LED 1x70W-120° White Bronze WHITE 3000K Anthracite 7500lm Cri >94 Light grey Energetic class A++ LED **Included accessories** In the same family LED Electronic driver Weight Packaging Wall/ceiling Floor Net: 2.58 kg Volume: 0.119 m<sup>3</sup> Gross: 4.04 kg Number of boxes: 1 Specs