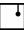

## PIVOT **F39A0101**

Description

Vittorio Massimo

Pendant lamp with white painted aluminium structure. Light fitting adjustable 360 degrees.

Dimensions

Material Voltage 220-240V Aluminium Light source and alternative bulbs Available structure colours LED 1x70W-120° White Bronze WHITE 3000K Anthracite 7500lm Cri >94 Light grey Energetic class A++ LED **Included accessories** In the same family LED Electronic driver Weight Packaging Wall/ceiling Floor Net: 2.58 kg Volume: 0.119 m<sup>3</sup> Gross: 4.04 kg Number of boxes: 1 Specs