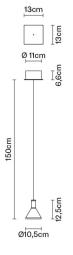

# F32A4600

Marc Sadler / Nanne de Ru / Flynn Talbot

Pendant lamp with transparent borosilicate glass diffuser, sandblasted at the bottom. Black anodized aluminium structure, white painted metal canopy.

Voltage 220-240V

### **Specs**

IP40 IP55

**Dimensions** 

#### Material

Pyrex® glass - Aluminium