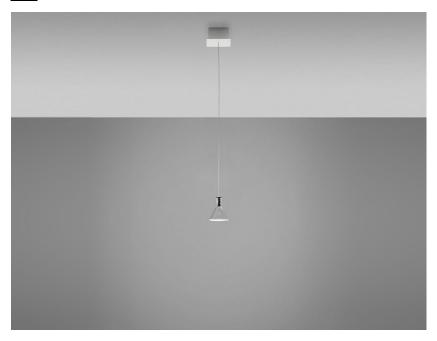

# F32A4600

Marc Sadler / Nanne de Ru / Flynn Talbot

Pendant lamp with transparent borosilicate glass diffuser, sandblasted at the bottom. Black anodized aluminium structure, white painted metal canopy.

Voltage 220-240V

### **Specs**

IP40 IP55

**Dimensions** 