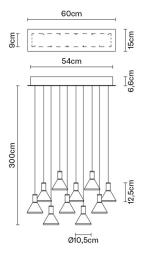

# :Fabbian

# **MULTISPOT**

# F32A4800

Marc Sadler / Nanne de Ru / Flynn Talbot







Pendant lamp with transparent borosilicate glass diffusers, sandblasted at the bottom. Black anodized metal structures, white painted metal canopy.



Dimmable LED PUSH 1..10V DALI

#### Light source and alternative bulbs

LED 10x2.1W-10° WHITE 2700K 2000lm Cri >80

Energetic class A++



## Included accessories

LED

Dimmable electronic driver

Weight Net: 4.67 kg Gross: 5.26 kg Packaging Volume: 0.073 m<sup>3</sup>

Number of boxes: 1

# Specs



IP40 IP55



#### **Dimensions**



### Material

Pyrex® glass - Aluminium

#### Available diffuser colours

Transparent

#### Available structure colours

Anodized aluminium
Copper

#### In the same family