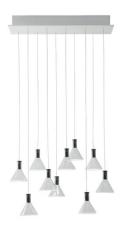

# F32A4800

Marc Sadler / Nanne de Ru / Flynn Talbot

Pendant lamp with transparent borosilicate glass diffusers, sandblasted at the bottom. Black anodized metal structures, white painted metal canopy.

Dimmable LED PUSH 1..10V DALI