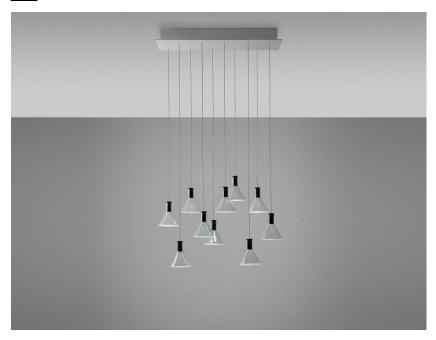

# F32A4800

Marc Sadler / Nanne de Ru / Flynn Talbot

Pendant lamp with transparent borosilicate glass diffusers, sandblasted at the bottom. Black anodized metal structures, white painted metal canopy.

Dimmable LED PUSH 1..10V DALI

#### Light source and alternative bulbs

LED 10x2.1W-10° WHITE 2700K 2000lm Cri >80

Energetic class A++

### Material

Pyrex® glass - Aluminium