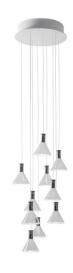

# :Fabbian

### **MULTISPOT**

## F32A4300

Marc Sadler / Nanne de Ru / Flynn Talbot





#### Description

Pendant lamp with transparent borosilicate glass diffusers, sandblasted at the bottom. Black anodized metal structures, white painted metal canopy.

Voltage 220-240V **Dimmable LED**PUSH 1..10V DALI

### Light source and alternative bulbs

LED 10x2.1W-10° WHITE 2700K 2000lm Cri >80

Energetic class A++





#### Included accessories

LED

Dimmable electronic driver

Weight

Net: 4.27 kg Gross: 4.92 kg

### **Packaging**

Volume: 0.064 m<sup>3</sup> Number of boxes: 1

### Specs



IP40 IP55



### **Dimensions**



### Material

Pyrex® glass - Aluminium

### Available diffuser colours

Transparent

#### Available structure colours

Anodized aluminium

Copper

### In the same family