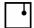

#### Description

Pendant lamp with transparent borosilicate glass diffusers, sandblasted at the bottom. Black anodized metal structures, white painted metal canopy.

Voltage 220-240V **Dimmable LED**PUSH 1..10V DALI