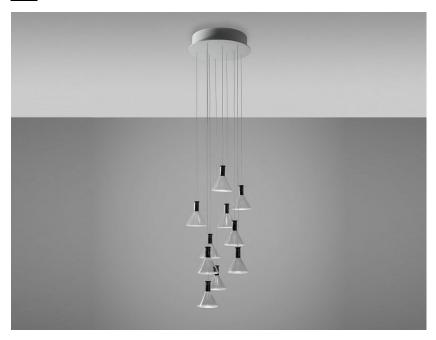

#### Description

Pendant lamp with transparent borosilicate glass diffusers, sandblasted at the bottom. Black anodized metal structures, white painted metal canopy.

Voltage 220-240V **Dimmable LED**PUSH 1..10V DALI