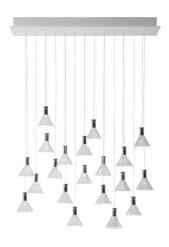

### **MULTISPOT**

## F32A4900

Marc Sadler / Nanne de Ru / Flynn Talbot

Pendant lamp with transparent borosilicate glass diffusers, sandblasted at the bottom. Black anodized metal structures, white painted metal canopy.

Voltage