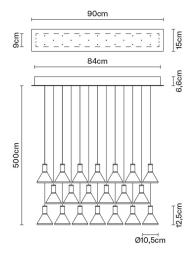

# : Fabbian

### **MULTISPOT**

## F32A4900

Marc Sadler / Nanne de Ru / Flynn Talbot







Pendant lamp with transparent borosilicate glass diffusers, sandblasted at the bottom. Black anodized metal structures, white painted metal canopy.



Voltage

220-240V

**Dimmable LED** PUSH 1..10V DALI

### Light source and alternative bulbs

LED 20x2.1W-10° WHITE 2700K 4000lm Cri >80

Energetic class A++





#### Included accessories

LED

Dimmable electronic driver

Weight

Net: 8.86 kg Gross: 9.87 kg

### **Packaging**

Volume: 0.134 m<sup>3</sup> Number of boxes: 1

### Specs



**IP**40 **IP**55



#### **Dimensions**



### Material

Pyrex® glass - Aluminium

### Available diffuser colours

Transparent

#### Available structure colours

Anodized aluminium

Copper

### In the same family