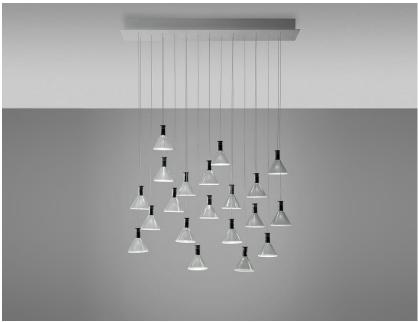

## F32A4900

Marc Sadler / Nanne de Ru / Flynn Talbot

Pendant lamp with transparent borosilicate glass diffusers, sandblasted at the bottom. Black anodized metal structures, white painted metal canopy.

Voltage