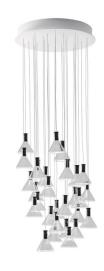

# : Fabbian

## **MULTISPOT**

# F32A4500

Marc Sadler / Nanne de Ru / Flynn Talbot





#### Description

Pendant lamp with transparent borosilicate glass diffusers, sandblasted at the bottom. Black anodized metal structures, white painted metal canopy.

# Voltage

220-240V

#### **Dimmable LED**

PUSH 1..10V DALI

#### Light source and alternative bulbs

LED 30x2.1W-10° WHITE 2700K 6000lm Cri >80

Energetic class A++





### Included accessories

LED

Dimmable electronic driver

#### Weight

Net: 13.57 kg Gross: 15.14 kg

### **Packaging**

Volume: 0.194 m<sup>3</sup> Number of boxes: 1

# Specs



**IP**40 **IP**55



#### **Dimensions**



#### Material

Pyrex® glass - Aluminium

#### Available diffuser colours

Transparent

#### Available structure colours

Anodized aluminium Copper

#### In the same family