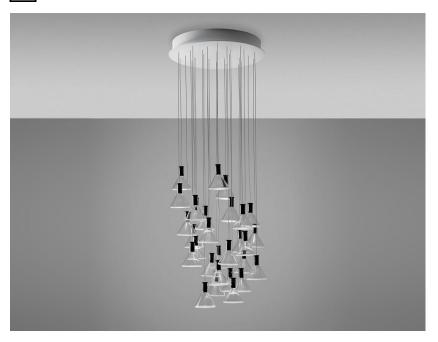

#### Description

Pendant lamp with transparent borosilicate glass diffusers, sandblasted at the bottom. Black anodized metal structures, white painted metal canopy.

#### Light source and alternative bulbs

LED 30x2.1W-10° WHITE 2700K 6000lm Cri >80

Energetic class A++

#### Material

Pyrex® glass - Aluminium

#### Available diffuser colours

Transparent

#### Available structure colours

Anodized aluminium Copper