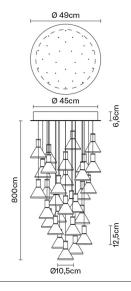

#### Description

Pendant lamp with transparent borosilicate glass diffusers, sandblasted at the bottom. Black anodized metal structures, white painted metal canopy.

#### **Dimensions**