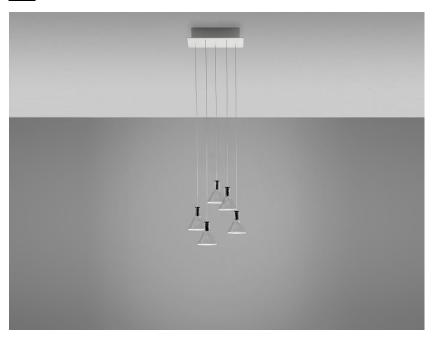

# F32A4700

Marc Sadler / Nanne de Ru / Flynn Talbot

Pendant lamp with transparent borosilicate glass diffusers, sandblasted at the bottom. Black anodized metal structures, white painted metal canopy.

Voltage

### Light source and alternative bulbs

LED 5x2.1W-10° WHITE 2700K 1000lm Cri >80

Energetic class A++

### Material

Pyrex® glass - Aluminium

### Available diffuser colours

Transparent

#### Available structure colours

Anodized aluminium

Copper