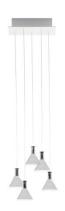

# F32A4700

Marc Sadler / Nanne de Ru / Flynn Talbot

Pendant lamp with transparent borosilicate glass diffusers, sandblasted at the bottom. Black anodized metal structures, white painted metal canopy.

Voltage