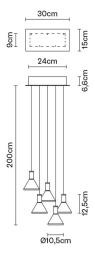

# :Fabbian

# **MULTISPOT**

# F32A4700

Marc Sadler / Nanne de Ru / Flynn Talbot







Pendant lamp with transparent borosilicate glass diffusers, sandblasted at the bottom. Black anodized metal structures, white painted metal canopy.

Voltage

220-240V

Dimmable LED

PUSH 1..10V

### Light source and alternative bulbs

LED 5x2.1W-10° WHITE 2700K 1000lm Cri >80

Energetic class A++





#### Included accessories

LED

Dimmable electronic driver

Weight

Net: 2.36 kg Gross: 2.92 kg **Packaging** 

Volume: 0.04 m<sup>3</sup> Number of boxes: 1

# Specs



IP40 IP55



#### **Dimensions**



### Material

Pyrex® glass - Aluminium

### Available diffuser colours

Transparent

#### Available structure colours

Anodized aluminium

Copper

## In the same family