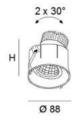

## **RENA**

technical details

description

Recessed downlight,

made of aluminium, adjustable (2 x  $30^{\circ}$ ), with recessed lamp:

1) with dim to warm LED 12,6 W, CRI>90, LED module replaceable, please order driver separately 2) with LED 9,3 W, 2700K or 3000K, CRI>90, dimmable, LED module replaceable, please order driver separately

**Cut-out Dimensions: Ø84mm** 

Recessed Depth (H) min.: 115mm (12,6W LED) Recessed Depth (H) min.: 110mm (9,3W LED)

\*Lumen data are nominal value

Accessories: Snoot