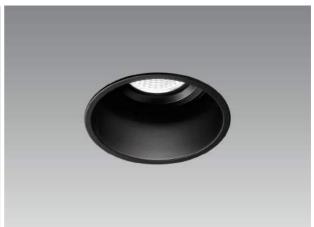

## **RENA**

technical details

description

Recessed downlight,

made of aluminium, adjustable (2 x  $30^{\circ}$ ), with recessed lamp:

1) with dim to warm LED 12,6 W, CRI>90, LED module replaceable, please order driver separately 2) with LED 9,3 W, 2700K or 3000K, CRI>90, dimmable, LED module replaceable, please order driver separately

Colour finish: white or black Beam angle: 15°, 25°, 38° or 60°

1x12,6W LED / **1910-3000K** / CRI>90/ 80-1175lm\* / 350mA

1x9,3W LED / **2700K** / CRI>90 / 860lm\* / 500mA 1x9,3W LED / **3000K** / CRI>90 / 880lm\* / 500mA

**Cut-out Dimensions: Ø84mm** 

Recessed Depth (H) min.: 115mm (12,6W LED) Recessed Depth (H) min.: 110mm (9,3W LED)

\*Lumen data are nominal value

Accessories: Snoot