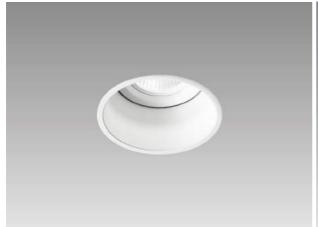

## **RENA**

technical details

description

Recessed downlight,

made of aluminium, adjustable (2 x  $30^{\circ}$ ), with recessed lamp:

1) with dim to warm LED 12,6 W, CRI>90, LED module replaceable, please order driver separately 2) with LED 9,3 W, 2700K or 3000K, CRI>90, dimmable, LED module replaceable, please order driver separately

Colour finish: white or black Beam angle: 15°, 25°, 38° or 60°

1x12,6W LED / **1910-3000K** / CRI>90/ 80-1175lm\* / 350mA

1x9,3W LED / **2700K** / CRI>90 / 860lm\* / 500mA 1x9,3W LED / **3000K** / CRI>90 / 880lm\* / 500mA

**Cut-out Dimensions: Ø84mm** 

Recessed Depth (H) min.: 115mm (12,6W LED) Recessed Depth (H) min.: 110mm (9,3W LED)

\*Lumen data are nominal value

Accessories: Snoot