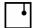

# **ROOFER**

# F12A0901

Benjamin Hubert

# Description

Pendant lamp with scales made of semi-rigid rubbery material. The lower part is closed by a fabbric disk diffuser.