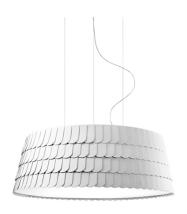

#### **Dimensions**

Voltage 220-240V Socket 12xE27

Light source and alternative bulbs

cod. A10218C10

E27 12×30W FBT

Energetic class A

#### Not included accessories

Bulb

Weight Net: 16.68 kg Gross: 20.56 kg **Packaging** 

Volume: 0.997 m<sup>3</sup> Number of boxes: 5