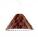

# Description

Pendant lamp with scales made of semi-rigid rubbery material. The lower part is closed by a fabbric disk diffuser.

#### Available diffuser colours

White

Green

Anthracite
Orange

Available structure colours

White