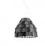

# Description

Pendant lamp with scales made of semi-rigid rubbery material. The lower part is closed by a fabbric disk diffuser.

#### Available diffuser colours

White

Green

Anthracite
Orange

Available structure colours

White