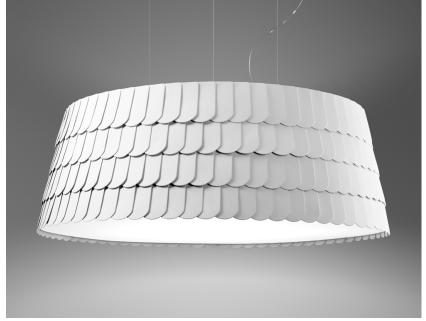

# **ROOFER**

# F12A0901

Benjamin Hubert

# Description

Pendant lamp with scales made of semi-rigid rubbery material. The lower part is closed by a fabbric disk diffuser.