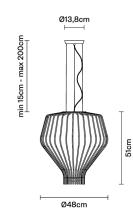

## Dimensions

Material

Glass - Metal

Socket Voltage 220-240V 1xE27 Light source and alternative bulbs cod. A10208C12 cod. A10218C10 E27 1x150W E27 1x30W HSGST FBT Energetic class D Energetic class A Not included accessories Bulb Weight Packaging Net: 0 kg Gross: 0 kg Volume: 0 m<sup>3</sup>