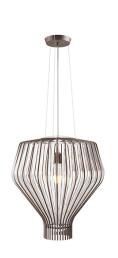

Pendant lamp with transparent blown glass diffuser with rust-plated metal structure.

Available diffuser colours Transparent White Available structure colours Rust Chrome Gold In the same family Pendant Pendant