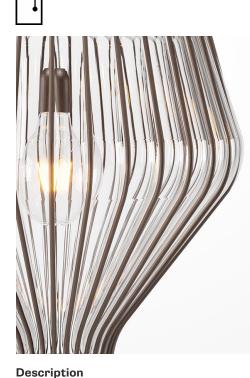

Pendant lamp with transparent blown glass diffuser with rust-plated metal structure.

Available diffuser colours Transparent White Available structure colours Rust Chrome Gold In the same family Pendant Pendant