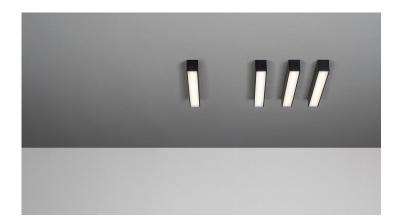

## Thiny Slim 90 ON W SOFT

LACK COLOR LIGHT 2700 K CRI≥ 95

 INDEX
 WEIGHT

 22.1103.J16.002
 1,00 kg

**SOURCE LIGHT**LED 12.6 W

1,00 kg

1,00 kg

NO

 IP
 FLUX

 IP20
 1155 LM

 POWER SUPPLY
 BEAM ANGLE

 230 V 50 Hz
 >90°

900-

## Series Thiny Slim ON

SURFACE MOUNTED

The Thiny Slim ON is a surface-mounted light fitting with direct light. It will evenly illuminate the kitchen, hallway, or office. Its simple, compact, form makes it look great even in small rooms.

Ambient light. Suitable for the home (kitchen, living room) and the office, conference room and hallway.

TO DOWNLOAD :  $\frac{1}{2}$ 

3D Thiny Slim ON

Declaration of Conformity Thiny Slim ON