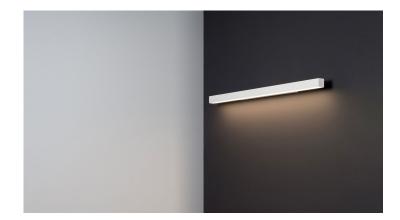

## Thiny Slim+ K 120 W TRIAC SOFT

**COLOR LIGHT** 

2700 K CRI≥ 95

WEIGHT INDEX 22.2117.R16.002 1,10 kg

SOURCE LIGHT DIMMING LED 16.8 W

RC TRIAC

IP 44 POWER SUPPLY FLUX 230V 50Hz

1540 LM **ANGLE** >90°

## Series Thiny Slim+ K

WALL MOUNTED

Thiny Slim+ K is a luminaire designed to be fitted tightly to walls. Featuring a subtle and simple design, it perfectly matches the interior while its efficient light sources allow even illumination of a painting or a face in front of a mirror.