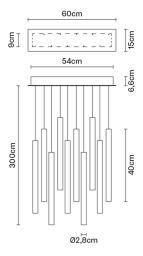

# :Fabbian

### **MULTISPOT**

## F32A0800

Marc Sadler / Nanne de Ru / Flynn Talbot







Pendant lamp with transparent borosilicate glass diffusers with internal cylinders in plastic material. Anodized aluminium structures and white painted metal canopy.

Voltage

220-240V

**Dimmable LED** 

PUSH 1..10V DALI

### Light source and alternative bulbs

LED 10x2.1W-10° WHITE 2700K 2000lm Cri >80

Energetic class A++



#### Included accessories

LED

Dimmable electronic driver

Weight

Net: 5.45 kg Gross: 6.04 kg

### **Packaging**

Volume: 0.07 m<sup>3</sup> Number of boxes: 1

### Specs



**IP**40 **IP**55



#### **Dimensions**



### Material

Pyrex® glass - Aluminium

### Available diffuser colours

Transparent

#### Available structure colours

Anodized Copper

#### In the same family