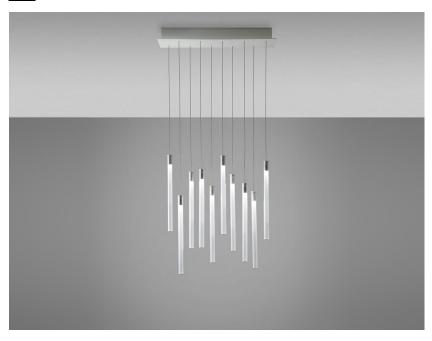

## F32A0800

Marc Sadler / Nanne de Ru / Flynn Talbot

Pendant lamp with transparent borosilicate glass diffusers with internal cylinders in plastic material. Anodized aluminium structures and white painted metal canopy.