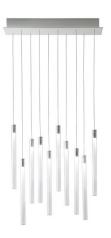

## F32A0800

Marc Sadler / Nanne de Ru / Flynn Talbot

Pendant lamp with transparent borosilicate glass diffusers with internal cylinders in plastic material. Anodized aluminium structures and white painted metal canopy.