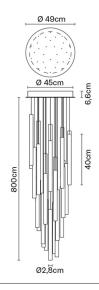

# :Fabbian

## **MULTISPOT**

## F32A0500

Marc Sadler / Nanne de Ru / Flynn Talbot





#### Description

Pendant lamp with transparent borosilicate glass diffusers with internal cylinders in plastic material. Anodized aluminium structures and white painted metal canopy.

Voltage 220-240V

**Dimmable LED** PUSH 1..10V DALI

#### Light source and alternative bulbs

LED 30x2.1W-10° WHITE 2700K 6000lm Cri >80

Energetic class A++



## Included accessories

LED

Dimmable electronic driver

Weight

Net: 15.9 kg Gross: 17.47 kg

## **Packaging**

Volume: 0.184 m<sup>3</sup> Number of boxes: 1

## Specs



**IP**40 **IP**55



#### **Dimensions**



### Material

Pyrex® glass - Aluminium

#### Available diffuser colours

Transparent

#### Available structure colours

Anodized Copper

## In the same family