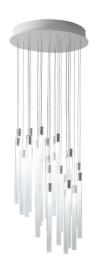

## **MULTISPOT**

## F32A0500

Marc Sadler / Nanne de Ru / Flynn Talbot

#### Description

Pendant lamp with transparent borosilicate glass diffusers with internal cylinders in plastic material. Anodized aluminium structures and white painted metal canopy.

Voltage 220-240V

**Dimmable LED** PUSH 1..10V DALI