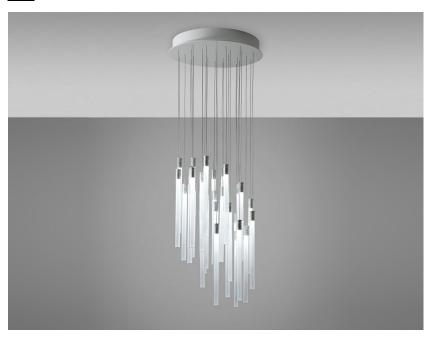

## **MULTISPOT**

## F32A0500

Marc Sadler / Nanne de Ru / Flynn Talbot

#### Description

Pendant lamp with transparent borosilicate glass diffusers with internal cylinders in plastic material. Anodized aluminium structures and white painted metal canopy.

Voltage 220-240V

**Dimmable LED** PUSH 1..10V DALI

#### Light source and alternative bulbs

LED 30x2.1W-10° WHITE 2700K 6000lm Cri >80

Energetic class A++